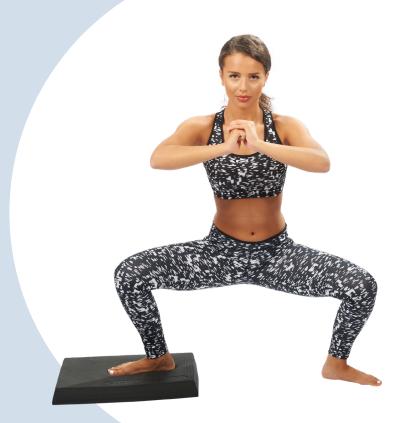

#### **INSIDE OF LEG AND ADDUCTORS**

STARTING POSITION

STAND WITH FEET WIDER THAN HIP-WIDTH APART,

PLACING ONE FOOT ON THE PAD.

EXERCISE

DRAW HEELS TO MIDDLE, WITH TOES POINTING OUT WARDS AND WEIGHT ON THE HEEL. BEND LEGS AS FAR AS POSSIBLE WHILE KEEPING UPPER BODY STRAIGHT.