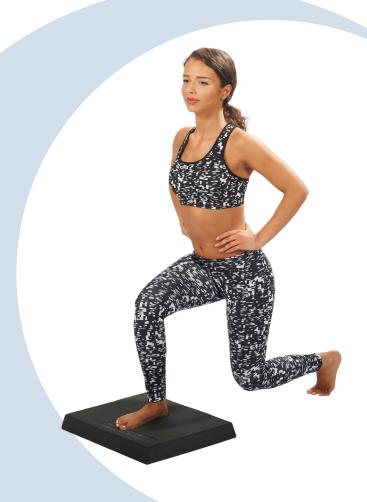

## HIP FLEXOR, UPPER THIGH AND BUTTOCK MUSCLES

STARTING POSITION PLACE FRONT LEG ON THE PAD, BACK LEG ONE STEP

BACK HIP-WIDTH APART. BALANCE WEIGHT ON FRONT LEG, WITH THE FRONT KNEE ABOVE THE FOOT JOINT.

LOWER BACK KNEE TO THE FLOOR.

EXERCISE