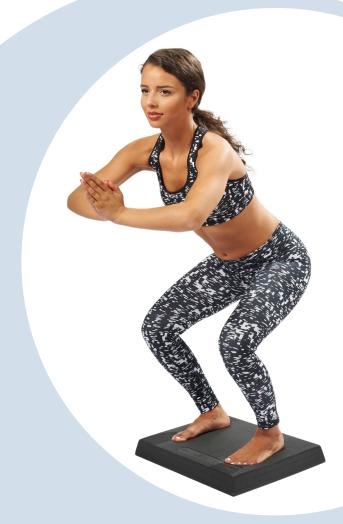

### **UPPER THIGH, BUTTOCK AND DEEP MUSCLES**

STARTING POSITION STAND ON THE PAD WITH FEET HIP-WIDTH APART AND

BALANCE BODY. FLEX WEIGHT ON HEELS AND STOMACH.

**EXERCISE** PULL BUTTOCKS BACK AND DOWNWARDS, BRINGING

THE UPPER BODY FORWARD.