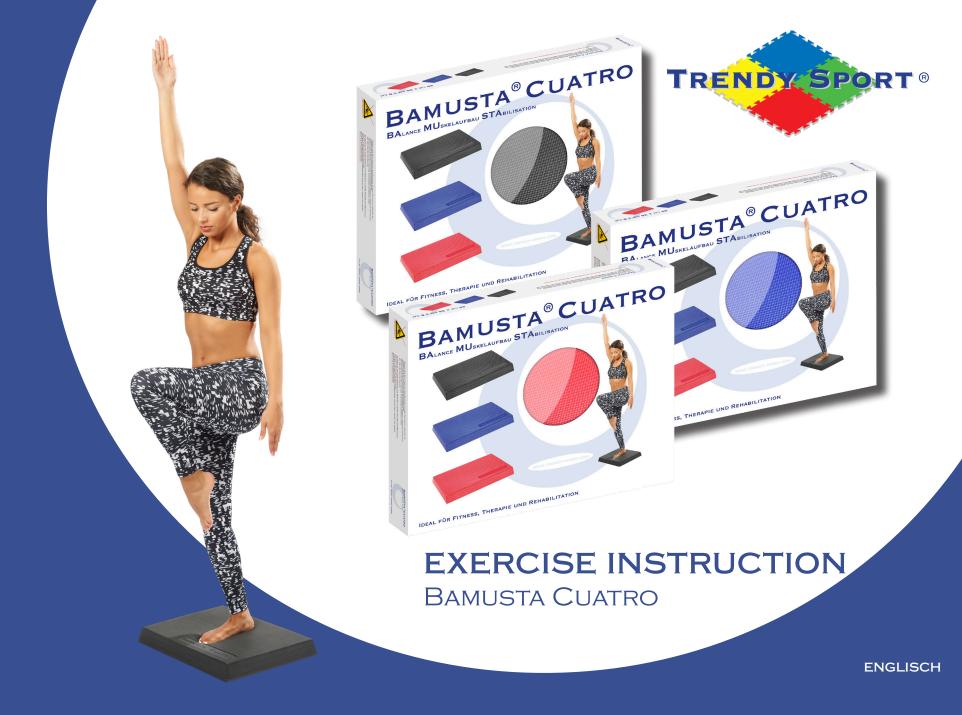

## **IDEAL FOR THERAPY, FITNESS AND REHABILITATION**

THE QUADRANGULAR BAMUSTA CUATRO PAD IS MADE FROM 60 MM THICK CLOSED CELLULAR FOAM MATERIAL. EXCELLENT DAMPING PROPERTIES, ALSO WHEN STRAINED SELECTIVELY. NON-SLIP DUE TO WAFER STRUCTURE, WATER RESISTENT AND EASY TO CLEAN.

AS SOON AS THE USER STEPS ON THE BAMUSTA CUATRO PAD ONE AUTOMATICALLY STARTS PRACTICING THE BALANCE. THE BODY WEIGHT CREATES A COMPRESSION WHICH CHALLENGES THE USER'S BALANCE AND COORDINATION.

48 x 39 x 6,0 cm