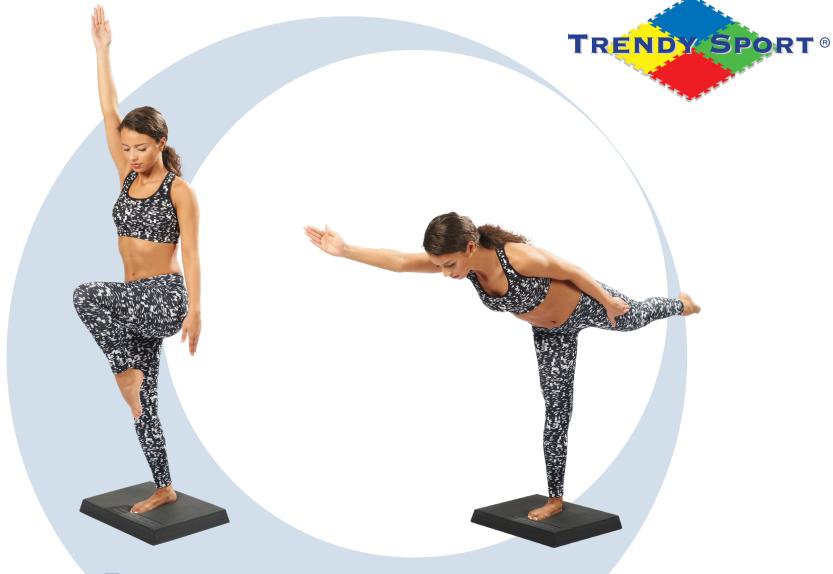

#### **ERECTOR SPINAE AND DEEP MUSCLES**

STARTING POSITION EXERCISE

STAND ON ONE LEG ON THE CENTRE OF THE PAD.

STRETCH OUT ARM AND LEG DIAGONALLY AND BALANCE
WEIGHT, BRINGING UPPER BODY FORWARD AS FAR AS
POSSIBLE.

#### LATERAL ABDOMINAL MUSCLES AND OUTSIDE OF LEG

STARTING POSITION STAND ON ONE LEG ON THE CENTRE OF THE PAD AND

BALANCE BODY.

**EXERCISE** FIRST LIFT BENT LEG AND THEN STRETCH OUT SLOWLY

AS HIGH AS POSSIBLE, WHILE BENDING THE UPPER BODY

FORWARD.