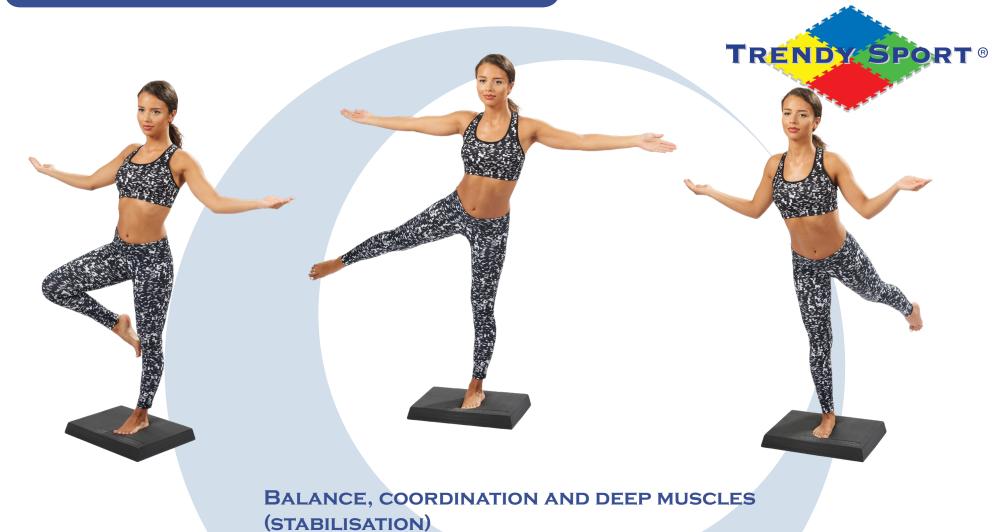

STARTING POSITION STAND ON THE CENTRE OF THE PAD ON ONE LEG.

WITH STANDING LEG SLIGHTLY BENT. BALANCE

THE BODY AND ENGAGE STOMACH MUSCLES.

EXERCISE BEND LEG AT KNEE AND LIFT AND LOWER AGAIN.

VARIANT LIFT OUTSTRETCHED LEG TO THE SIDE AND BACK

AND LOWER AGAIN.