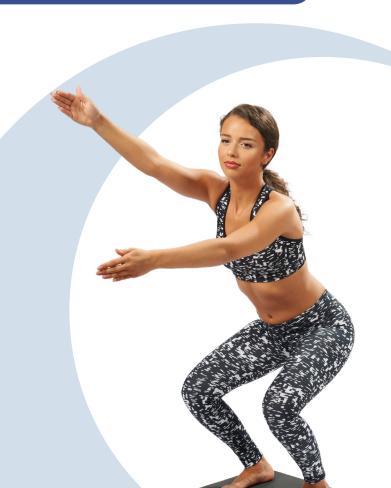

### **UPPER THIGH, BUTTOCK AND DEEP MUSCLES**

STARTING POSITION

BALANCE BODY. FLEX WEIGHT ON HEELS AND STOMACH.
PULL BUTTOCKS DOWNWARDS WHILE BRINGING THE
UPPER BODY TO THE FRONT. ALTERNATELY LIFT OUTS

STAND ON THE PAD WITH FEET HIP-WIDTH APART AND

TRETCHED ARMS OVER THE HEAD.

EXERCISE