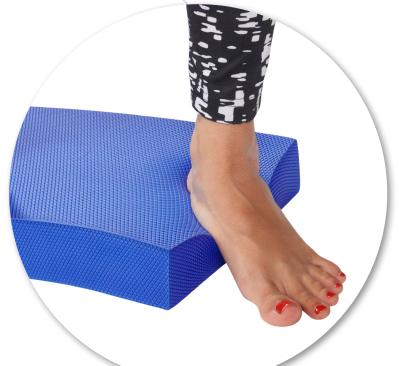

## **IDEAL FOR THERAPY, FITNESS AND REHABILITATION**

THE QUADRANGULAR BAMUSTA CUATRO PAD IS MADE FROM 60 MM THICK CLOSED CELLULAR FOAM MATERIAL. EXCELLENT DAMPING PROPERTIES, ALSO WHEN STRAINED SELECTIVELY. NON-SLIP DUE TO WAFER STRUCTURE, WATER RESISTENT AND EASY TO CLEAN.

AS SOON AS THE USER STEPS ON THE BAMUSTA CUATRO PAD ONE AUTOMATICALLY STARTS PRACTICING THE BALANCE. THE BODY WEIGHT CREATES A COMPRESSION WHICH CHALLENGES THE USER'S BALANCE AND COORDINATION.

48 x 39 x 6,0 cm